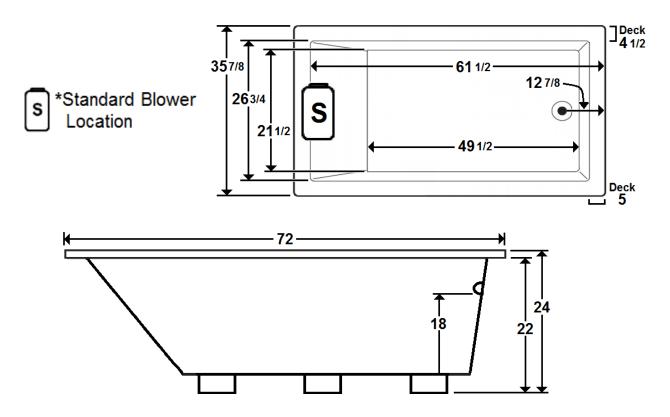

### \*All dimensions are +/- 1/2" and subject to change without notice\*

#### **Technical Information**

Weight: 224 lbs.

• Water Depth to Overflow: 18"

• Water Capacity: 103 gal.

Sump Dimension: 49 1/2" x 21 1/2"